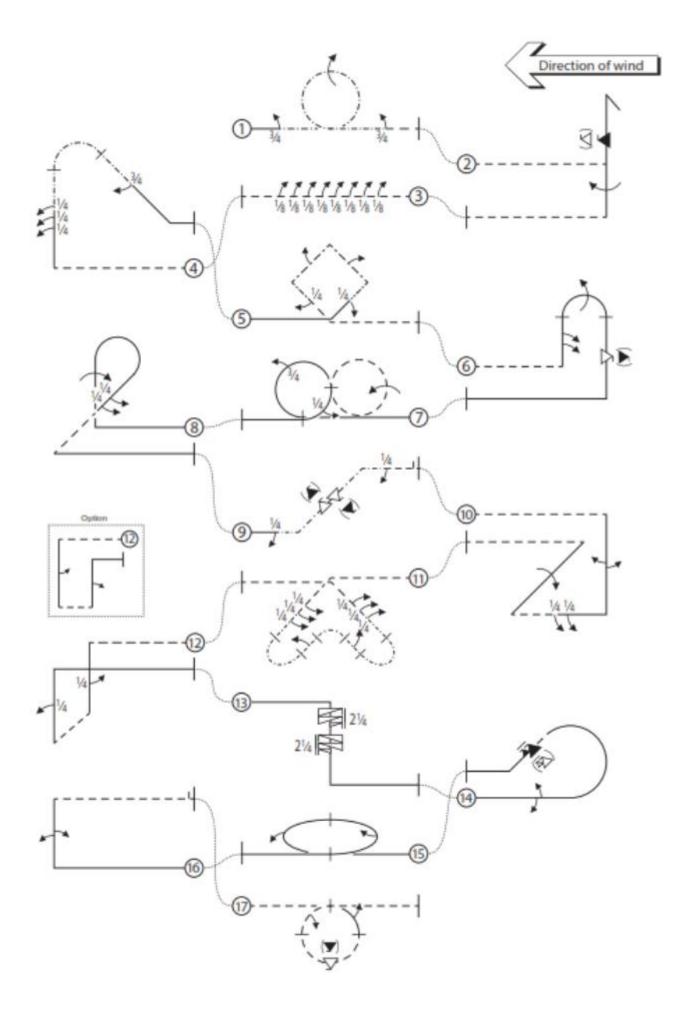

## 01 Knife Edge Rolling Loop

From upright, perform a 3/4 roll to knife edge, perform a knife edge loop while performing a roll integrated, perform a 3/4 roll, exit inverted.

#### 02 Stall Turn with snap roll, roll

From inverted, push through a 1/4 loop into vertical upline, perform a snap roll, perform a stall turn into a vertical downline, perform a roll, push through a 1/4 loop, exit inverted.

## 03 Eight consecutive 1/8 rolls

From inverted, perform consecutively eight, 1/8 rolls, exit inverted.

#### 04 Shark Tooth with three consecutive 1/4 rolls, 3/4 roll

From inverted, push through a 1/4 loop into a vertical upline, perform consecutively 3 1/4 rolls, perform a 3/8 knife edge loop into a 45° downline, perform a 3/4 roll, pull through a 1/8 loop, exit upright.

## 05 Square Loop on corner with 1/4 roll, 1/2 roll, 1/2 roll, 1/4 roll

From upright, pull through a 1/8 loop into a 45° upline, perform a 1/4 roll to knife edge, perform a 1/4 knife edge loop into 45° upline, perform a 1/2 roll, perform a 1/4 knife edge loop into a 45° downline, perform a 1/2 roll, perform a 1/4 knife edge loop into a 45° downline, perform a 1/4 roll, push through a 1/8 loop, exit inverted.

## 06 Push-Pull-Pull Humpty-Bump with consecutive 1/2 rolls, integrated roll, snap roll

From inverted, push through a 1/4 loop into a vertical upline, perform consecutively two 1/2 rolls, pull through a 1/2 loop with a roll integrated into a vertical downline, perform a snap roll, pull through 1/4 loop, exit upright.

#### 07 Horizontal Eight with rolls integrated

From upright, fly past centre, pull through a 3/4 loop while performing the first 3/4 roll of two consecutive rolls integrated, then while continuing rolling perform a second loop (one roll integrated), while continuing rolling complete last 1/4 of first loop (quarter roll integrated), exit upright

## 08 Reverse Figure ET with 1/2 roll, two consecutive 1/4 rolls.

From upright, pull though 1/4 loop into a vertical upline, perform a roll, pull through a 5/8 loop into a 45° down line, perform consecutively two 1/4 rolls, pull through a 3/8 loop, exit upright.

#### 09 Knife Edge 45° Upline with two consecutive snap rolls in opposite direction

From upright, perform a 1/4 roll to knife edge, perform a 1/8 knife edge loop into a 45° upline, perform consecutively two snap rolls in opposite direction, perform a 1/8 knife edge loop, perform a 1/4 roll, exit inverted.

# 10 Reverse Vertical Shark Tooth with two consecutive 1/2 rolls in opposite direction, two consecutive 1/4 rolls, roll

From inverted, pull through a 1/4 loop into a vertical downline, perform consecutively two 1/2 rolls in opposite direction, pull through a 1/4 loop, perform consecutively two 1/4 rolls, push through a 3/8 loop into a 45° upline, perform a roll, pull through a 3/8 loop, exit inverted.

# 11 Reverse Double Fighter Turn with three consecutive 1/4 rolls, 1/2 roll, 1/2 roll, three consecutive 1/4 rolls

From inverted, pull through a 1/8 loop into a 45° downline, perform consecutively 3 1/4 rolls, push through a 1/2 knife edge circle into a 45° upline, perform a 1/2 roll, perform a 1/2 knife edge circle into a 45° upline, perform consecutively 3/4 rolls, pull through a 1/8 loop, exit inverted.

# 12 Reverse Top Hat with 1/4 roll, 1/4 roll. (Option: Reverse Top Hat with 1/2 roll, 1/2 roll)

From inverted, pull through a 1/4 loop into a vertical downline, perform a 1/4 roll, push through a 1/4 loop into a horizontal line, push through a 1/4 loop into a vertical upline, perform a 1/4 roll, push through a 1/4 loop, exit upright. Option: From inverted, pull through a 1/4 loop into a vertical downline, perform a 1/2 roll, push through a 1/4 loop into a horizontal line, push through a 1/4 loop into a vertical upline, perform a 1/2 roll, push through a 1/4 loop, exit upright.

# 13 Spin with two and a 1/4 turns, two and a 1/4 turns in opposite direction

From upright, perform a spin with 2 -1/4 turns, perform immediately another spin with 2 - 1/4 turns in opposite direction, perform a vertical downline, pull through a 1/4 loop, exit upright.

# 14 1/2 Cuban Eight, with two 1/2 rolls in opposite direction, one and a 1/2 snap roll

From upright, perform consecutively two 1/2 rolls in opposite direction, pull through a 5/8 loop into a 45° downline, perform a 1 - 1/2 snap roll, pull through a 1/8 loop, exit upright.

# 15 Rolling Circle with 1/2 rolls in opposite direction integrated

From upright, perform a rolling circle with two 1/2 rolls in opposite direction integrated, first 1/2 roll to outside, exit upright.

# 16 1/2 Square Loop with 1/2 rolls in opposite direction

From upright, pull through a 1/4 loop into a vertical upline, perform consecutively two 1/2 rolls in opposite direction, pull through a 1/4 loop, exit inverted.

#### 17 Avalanche (from top) with 1/2 roll integrated, snap, 1/2 roll integrated

From inverted, pull through a loop while integrating a 1/2 roll in first ninety degree, perform a snap roll at bottom of the loop, perform a 1/2 roll integrated in last ninety degree, exit inverted.